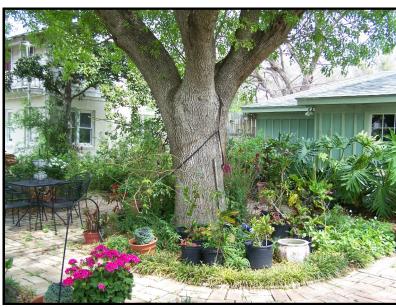

### Richard & Roxie Lehman 1007 S. Missouri Weslaco, TX 78596

A garden with a whimsical flare. Follow the time worn paver stone walkway and look for the various garden statues placed throughout the garden. A quaint and colorful garden shed sits in the corner surrounded by lush landscape and water features. Seating areas are also nestled throughout this beautiful yard.