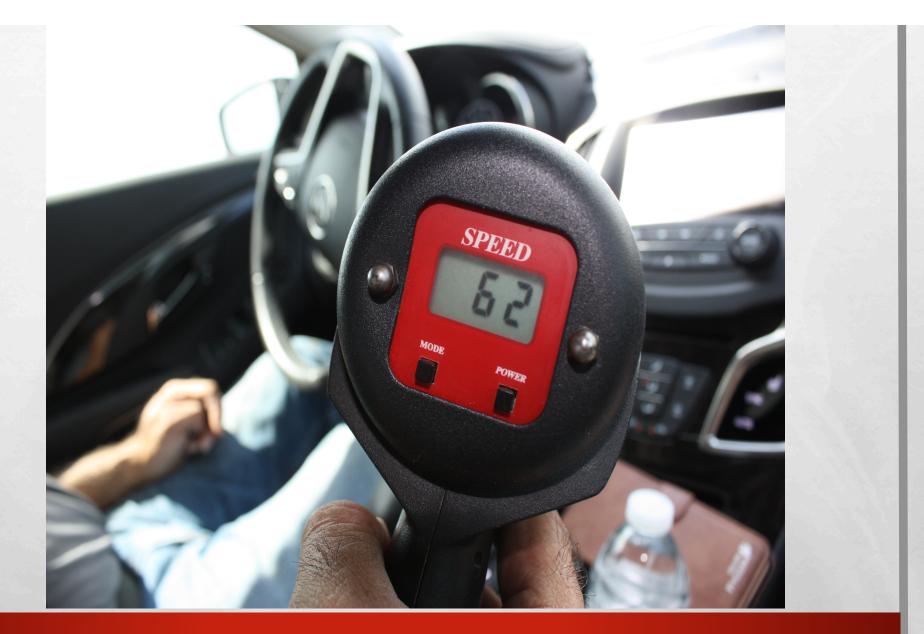

## **ACTUAL VELOCITY OF TRAFFIC TRAVELING 7 MILE LINE**

## **ACTUAL VELOCITY OF TRAFFIC TRAVELING 7 MILE LINE**

**STEPS THAT NEED TO FOLLOW TO INCREASE COMMUNITY PHYSICAL ACTIVITY: 1. CONTACT TEXAS DEPT. OF TRANSPORTATION REGARDING SCHOOL ZONE SPEED LIMITS 2. CONTACT TEXAS DEPT. OF TRANSPORTATION REGARDING THE POSSIBILITY OF TRAFFIC LIGHT 3. CONTACT COUNTY AND/OR FIND RESOURCES FOR CONSTRUCTION OF WALKWAYS 4. HAVE COMMUNITY / STAKEHOLDER INVOLVEMENT TO ADDRESS BEAUTIFUCATION OF COMMUNITY PARK WHICH MAY INCLUDE. PLANTING OF TREES. PAINTING OF CURRENT FACILITIES. ADDING OF BENCHES AND PLAYGROUND EQUIPMENT**