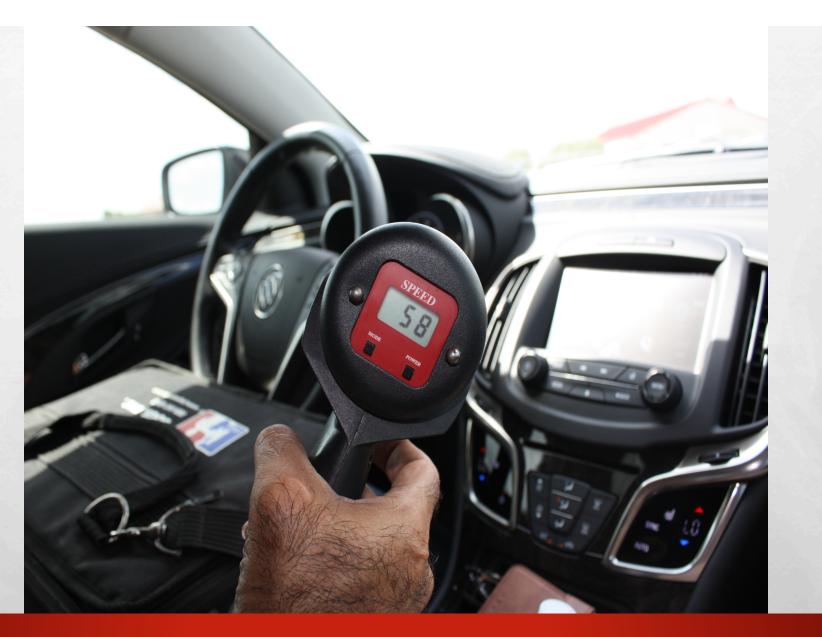

## **ACTUAL VELOCITY OF TRAFFIC TRAVELING 7 MILE LINE**

## **ACTUAL VELOCITY OF TRAFFIC TRAVELING 7 MILE LINE**

**STEPS THAT NEED TO FOLLOW TO INCREASE COMMUNITY PHYSICAL ACTIVITY: 1. CONTACT TEXAS DEPT. OF TRANSPORTATION REGARDING SCHOOL ZONE SPEED LIMITS 2. CONTACT TEXAS DEPT. OF TRANSPORTATION REGARDING THE POSSIBILITY OF TRAFFIC LIGHT 3. CONTACT COUNTY AND/OR FIND RESOURCES FOR CONSTRUCTION OF WALKWAYS 4. HAVE COMMUNITY / STAKEHOLDER INVOLVEMENT TO ADDRESS BEAUTIFUCATION OF COMMUNITY PARK WHICH MAY INCLUDE. PLANTING OF TREES. PAINTING OF CURRENT FACILITIES. ADDING OF BENCHES AND PLAYGROUND EQUIPMENT**